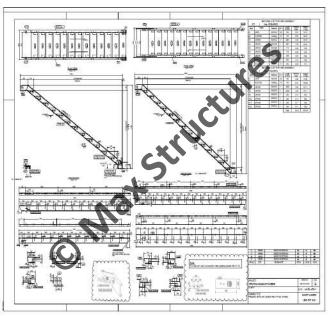

## 20 m Standalone 22 m Supported **Steel Staircase**

# **Steel Staircase**

- 3D Modeling and Steel Detailing on Tekla Structures
- Structural Analysis on STAAD.Pro