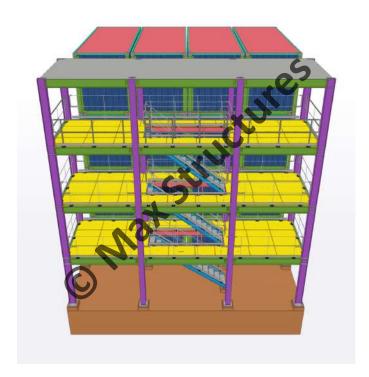

# 10 Floor Pelletizer Building

Scope of Work: 3D Modeling and Steel Detailing on Tekla Structures

Height: 34 m