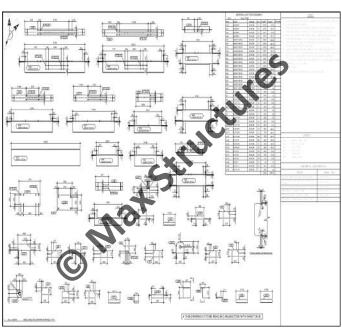

# Manlift Cage (20 + 40 ft. Baskets)

- 3D Modeling and Steel Detailing on Tekla Structures
- Structural Analysis on STAAD.Pro