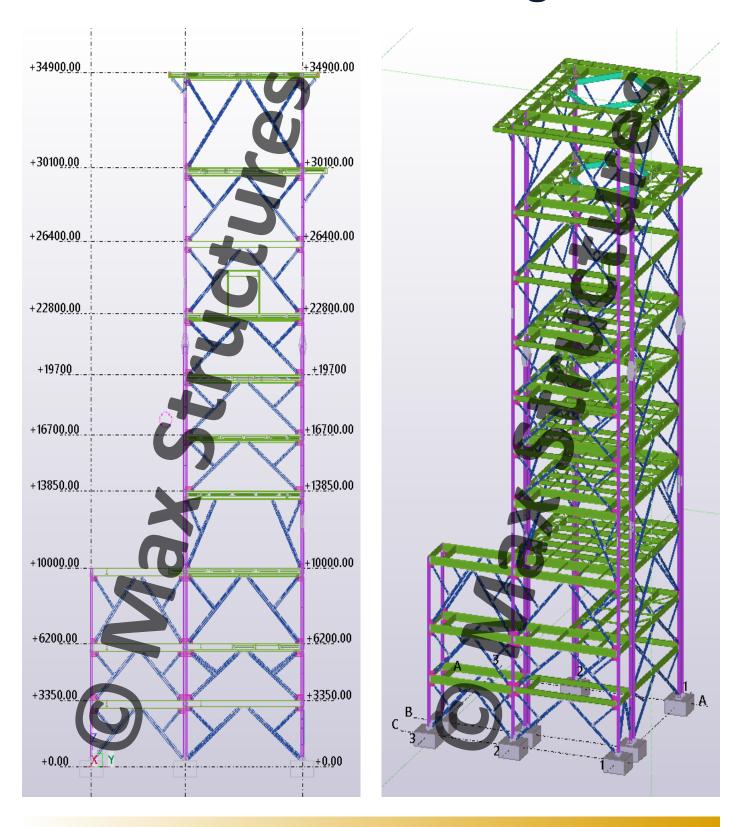

# 10 Floor Pelletizer Building

Scope of Work: 3D Modeling and Steel Detailing on Tekla Structures

Height: 34 m