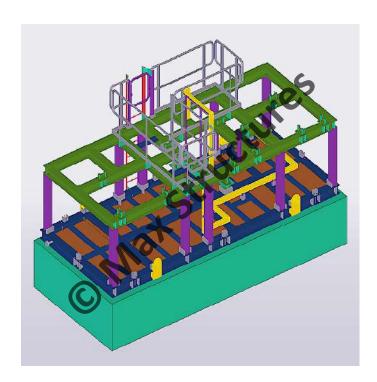

Static Equipment Design and Analysis











# **Mounting Structure Complex**



Scope of Work: 3D Modeling and Steel Detailing on Tekla Structures

MOC: IS 2062 Gr.A

# 10 Floor Pelletizer Building



Scope of Work: 3D Modeling and Steel Detailing on Tekla Structures

Height: 34 m



# **Reefer** Structure









- 3D Modeling and Steel Detailing on Tekla Structures
- Structural Analysis on STAAD.Pro













## 20 m Standalone 22 m Supported **Steel Staircase**

# **Steel Staircase**









- 3D Modeling and Steel Detailing on Tekla Structures
- Structural Analysis on STAAD.Pro



## **Steel** Domed Roof









- 3D Modeling and Steel Detailing on Tekla Structures
- Structural Analysis on STAAD.Pro

# **Multi Selector Manifold Skid**

# **Remote Station Manifold Skid**









- Complete Package Design, Structural Analysis on STAAD.Pro and Detailing
- Piping 3D-modeling, Isometric Drawing and Stress Analysis













## **20 Metre** Loading Ramp







- 3D Modeling and Steel Detailing on Tekla Structures
- Structural Analysis on STAAD.Pro

# Manlift Cage (20 + 40 ft. Baskets)







- 3D Modeling and Steel Detailing on Tekla Structures
- Structural Analysis on STAAD.Pro

## **Industrial Sheds**









- Design and Detail Engineering
- Structural Analysis on STAAD.Pro



Since its inception in 2009, Code Tech International has delivered on numerous key projects the world over. Our intermediate and end clients

include Aramco,

ADNOC, Frames, GASCO, Kia, Petrofac, Saipem, Siemens and Technip to name a few. With Max Structures, founder and director,