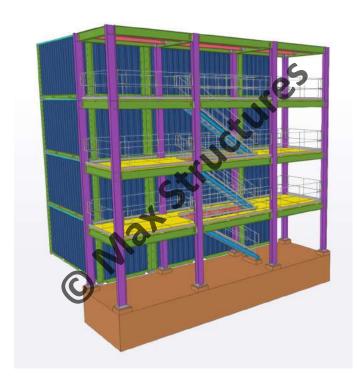

# 10 Floor Pelletizer Building

Scope of Work: 3D Modeling and Steel Detailing on Tekla Structures

Height: 34 m