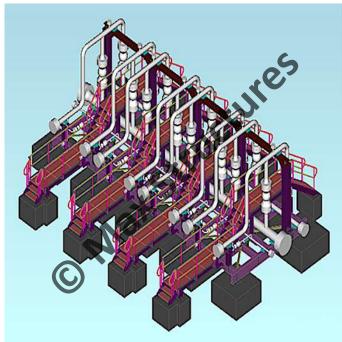

# **Mounting Structure Complex**

Scope of Work: 3D Modeling and Steel Detailing on Tekla Structures

MOC: IS 2062 Gr.A