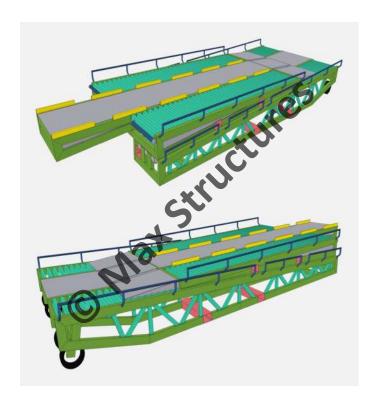

## **20 Metre** Loading Ramp

- 3D Modeling and Steel Detailing on Tekla Structures
- Structural Analysis on STAAD.Pro