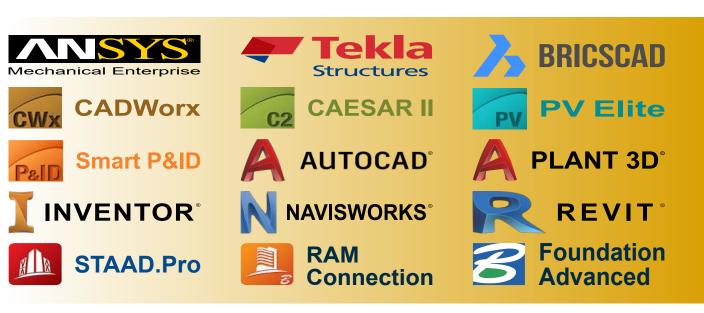

Through our parent company we also offer Structural Analysis on **STAAD.Pro**, Steel Connection Design on **RAM Connection**, Foundation Design on **Foundation Advanced** as well as services on BricsCAD, CADWorx, CAESAR II, PV-Elite, Autodesk Inventor and Ansys Mechanical Enterprise.

**Communication Towers** 

**Steel Staircases** 

And through Code Tech International we also undertake assignments of the following types:

**FEA on ANSYS Mechanical Enterprise** 

**Structural Analysis on STAAD.Pro** 

**Steel Connection and Foundation Design** 

3D Modeling (incl. piping) on CADWorx

**Pipe Stress Analysis on CAESAR II** 

Static Equipment Design and Analysis