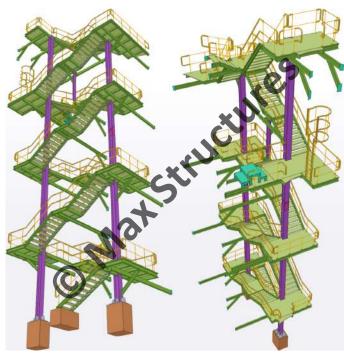

# **Steel Staircase**

- 3D Modeling and Steel Detailing on Tekla Structures
- Structural Analysis on STAAD.Pro