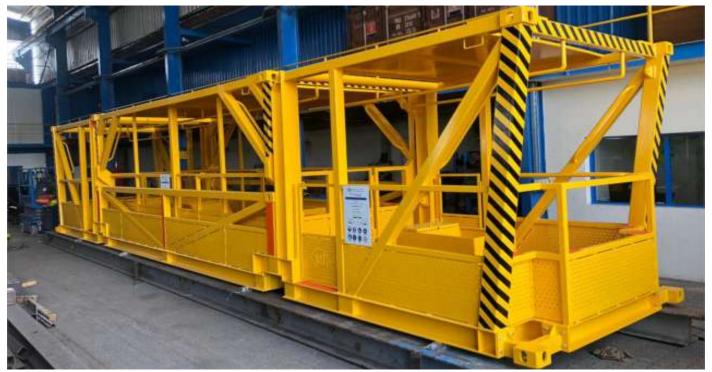

# Manlift Cage (20 + 40 ft. Baskets)

- 3D Modeling and Steel Detailing on Tekla Structures
- Structural Analysis on STAAD.Pro