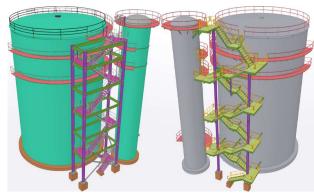

## 20 m Standalone 22 m Supported **Steel Staircase**

# **Steel Staircase**

- 3D Modeling and Steel Detailing on Tekla Structures
- Structural Analysis on STAAD.Pro