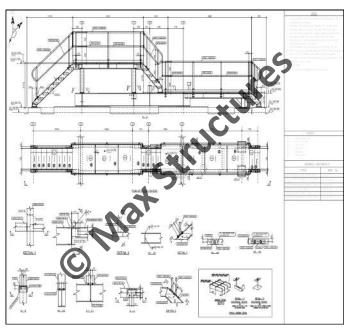

## **20 Metre** Loading Ramp

- 3D Modeling and Steel Detailing on Tekla Structures
- Structural Analysis on STAAD.Pro