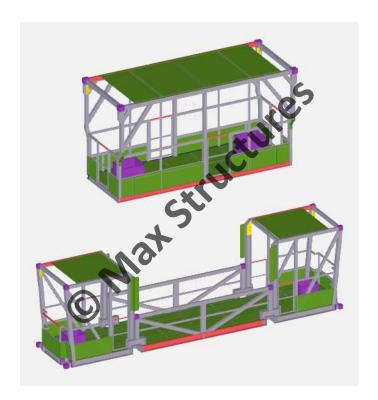

# Manlift Cage (20 + 40 ft. Baskets)

- 3D Modeling and Steel Detailing on Tekla Structures
- Structural Analysis on STAAD.Pro