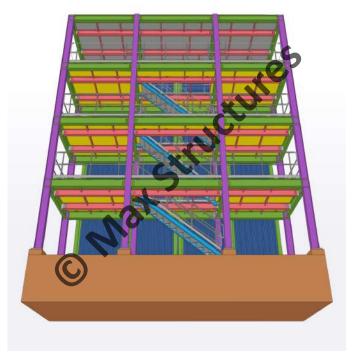

# 10 Floor Pelletizer Building

Scope of Work: 3D Modeling and Steel Detailing on Tekla Structures

Height: 34 m