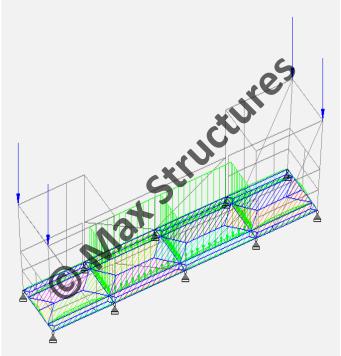

# Manlift Cage (20 + 40 ft. Baskets)

- 3D Modeling and Steel Detailing on Tekla Structures
- Structural Analysis on STAAD.Pro