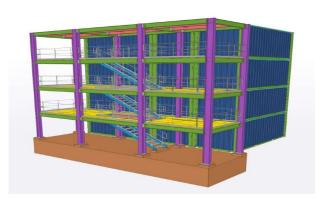

# 10 Floor Pelletizer Building

Scope of Work: 3D Modeling and Steel Detailing on Tekla Structures

Height: 34 m