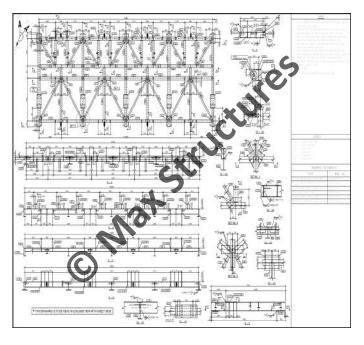

# 10 Floor Pelletizer Building

Scope of Work: 3D Modeling and Steel Detailing on Tekla Structures

Height: 34 m