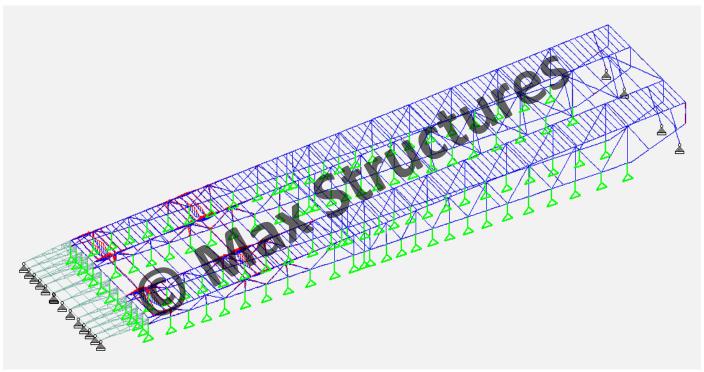

## **20 Metre** Loading Ramp

- 3D Modeling and Steel Detailing on Tekla Structures
- Structural Analysis on STAAD.Pro