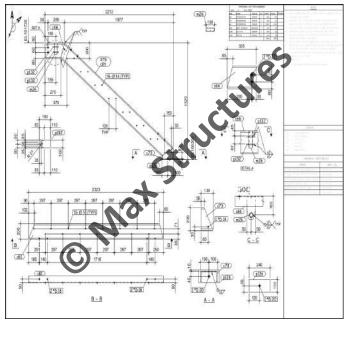

# 10 Floor Pelletizer Building

Scope of Work: 3D Modeling and Steel Detailing on Tekla Structures

Height: 34 m