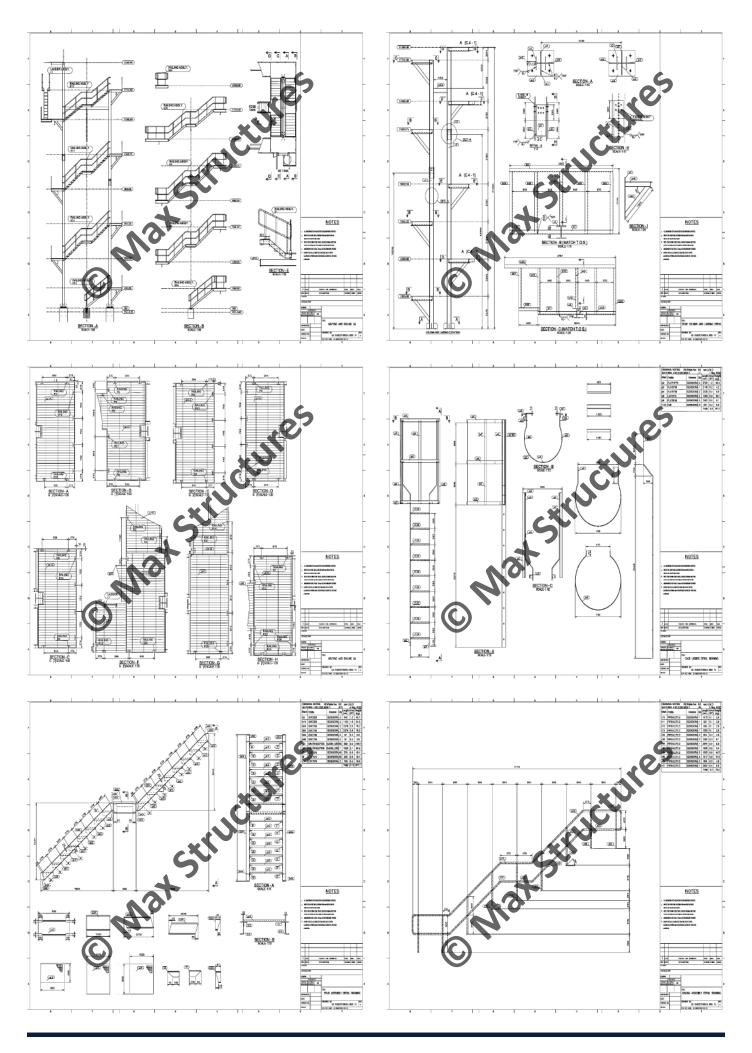

## 20 m Standalone 22 m Supported **Steel Staircase**

# **Steel Staircase**

- 3D Modeling and Steel Detailing on Tekla Structures
- Structural Analysis on STAAD.Pro