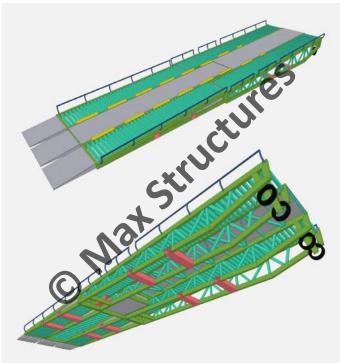

## **20 Metre** Loading Ramp

- 3D Modeling and Steel Detailing on Tekla Structures
- Structural Analysis on STAAD.Pro