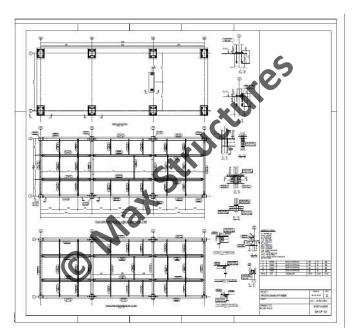

# 10 Floor Pelletizer Building

Scope of Work: 3D Modeling and Steel Detailing on Tekla Structures

Height: 34 m