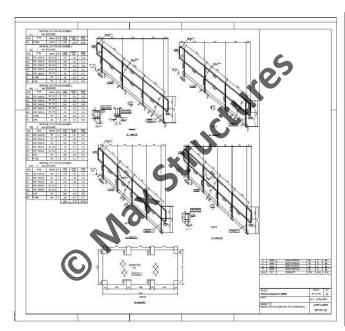

## **20 Metre** Loading Ramp

- 3D Modeling and Steel Detailing on Tekla Structures
- Structural Analysis on STAAD.Pro