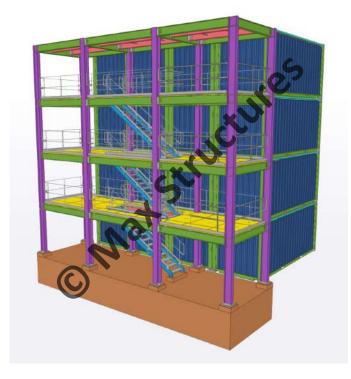

# 10 Floor Pelletizer Building

Scope of Work: 3D Modeling and Steel Detailing on Tekla Structures

Height: 34 m